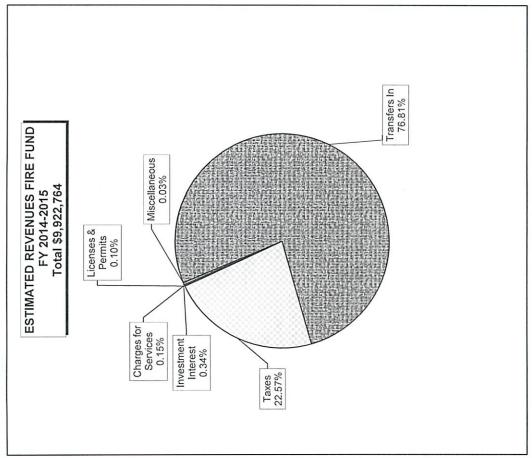

|
| Transfers Out                | 166,000                          | 00 466,000                                    | 466,000                                   | 416,000                          |
| TOTAL EXPENDITURES           | 8,978,794                        | 10,318,516                                    | 10,110,805                                | 10,477,185                       |
| RESERVE OF FUND BALANCE      |                                  | 1                                             | II                                        | 503,059                          |
|                              |                                  |                                               |                                           |                                  |





|                  |                       | METHE                         |
|------------------|-----------------------|-------------------------------|
|                  | (64)                  | IAPETT                        |
| FUND: FIRE (040) | DEPARTMENT: FIRE (64) | DEDADTMENT HEAD. IABETT METHE |

| DEPARTMENT HEAD: JARETT METHENY | ETT METHEN                       | >          |                        |                              | PERSONAL SERVICES (SWORN EMPLOYEES)    |
|---------------------------------|----------------------------------|------------|------------------------|------------------------------|----------------------------------------|
|                                 |                                  | AMENDED    | ESTIMATED              |