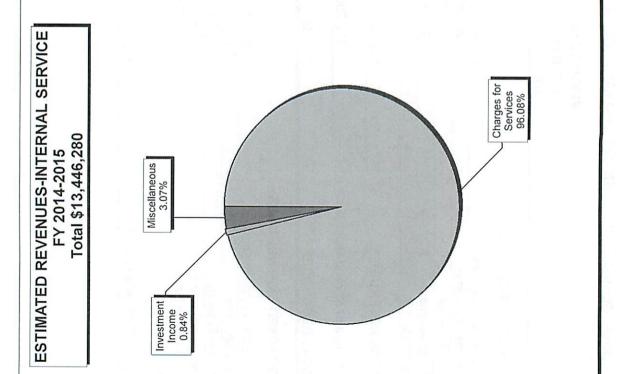

## INTERSERVICE FUND

| 196          | 197               | 198              | 199                     |                   | 200                              | 204                     | 207                    | 210                      | 213                             |  |
|--------------|-------------------|------------------|-------------------------|-------------------|----------------------------------|-------------------------|------------------------|--------------------------|---------------------------------|--|
| BUDGET INDEX | BUDGET SUMMARY197 | BUDGET CHARTS198 | FUND BALANCE SUMMARY199 | INDIVIDUAL FUNDS: | PUBLIC WORKS ADMINSTRATION (075) | FLEET SERVICES (080)204 | SURPLUS PROPERTY (081) | RISK MANAGEMENT (202)210 | LIFE & HEALTH BENEFITS (240)213 |  |