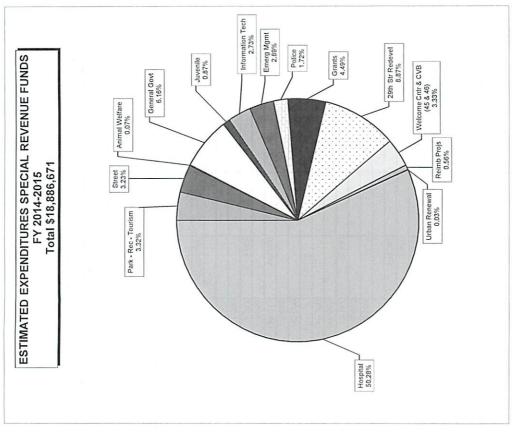

Hospital                          | 2,633,818                        | 9,493,646                                     | 4,899,200                                 | 9,496,230                        |
| Transfers                         | 1,363,146                        | 3,277,930                                     | 3,295,432                                 | 2,162,709                        |
| TOTAL EXPENDITURES                | 10,249,838                       | 22,847,904                                    | 16,530,121                                | 18,886,671                       |
| RESERVE OF FUND BALANCE           |                                  |                                               | I                                         | 38,496                           |





# BUDGET SUMMARY BY DEPARTMENT & CATEGORY FISCAL YEAR 2014 - 2015 EXPENDITURES

| FUND<br>NO. | FUND<br>DESCRIPTION                 | PERSONAL