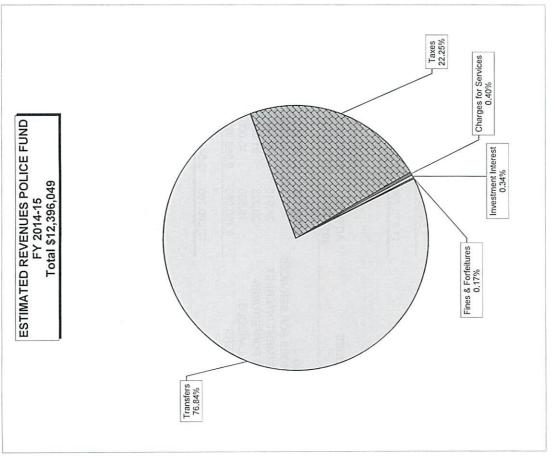

|
| Other Services and Charges   | 296,900                          | 494,428                                       | 411,509                                   | 430,388                          |
| Transfers Out                | 547,076                          | 670,613                                       | 670,613                                   | 241,315                          |
| TOTAL EXPENDITURES           | 11,870,796                       | 13,377,580                                    | 12,745,476                                | 12,981,454                       |
| RESERVE OF FUND BALANCE      |                                  |                                               |                                           | 637,007                          |





|                                                                                  | 5,621,304<br>14,680<br>43,810                                                      | 118,300<br>125,000<br>135,256<br>63,051<br>142,279<br>127,325                                                                        | 53,200<br>13,100<br>25,000<br>6,000<br>2,000                                                                                                  | 6,506,923<br>1,279,291<br>21,787<br>16,371                                                                                      | 19,900<br>19,900<br>6,682<br>2,550<br>4,414                                                                                      | 17,000<br>1,800<br>10,200<br>4,080<br>15,600<br>5,100