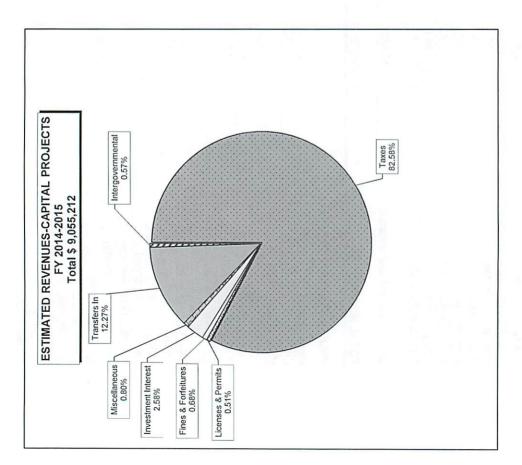

|
| Recreation (78)               |                                  |                                               | 1                                         | I                                |
| Transfers Out                 | 6,246,953                        | 6,574,437                                     | 5,939,134                                 | 6,037,518                        |
| TOTAL EXPENDITURES            | 11,876,228                       | 21,633,009                                    | 18,702,229                                | 11,915,939                       |
|                               |                                  |                                               |                                           |                                  |



## CAPITAL OUTLAY FUND SUMMARY - FISCAL YEAR 2014-2015

|                                                                                 | PRIOR YEAR<br>ACTUAL<br>FY 12-13 | CURRENT YEAR<br>BUDGET<br>FY 13-14 | CURRENT YEAR<br>ACTUAL (Est.)<br>FY 13-14 | BUDGET YEAR<br>FINAL<br>FY 14-15 |
|---------------------------------------------------------------------------------|----------------------------------|------------------------------------|-------------------------------------------|----------------------------------|
| Gen Fund C/O Reserve (011) - Revenues<br>Gen Fund C/O Reserve (011) - Expenses_ | 17,173<br>(100,000)              | 1,759,844 (2,503,802)              | 1,766,924<br>(1,180,193)                  | 17,350<br>(1,305,350)            |
| USE OF FUND BALANCE: