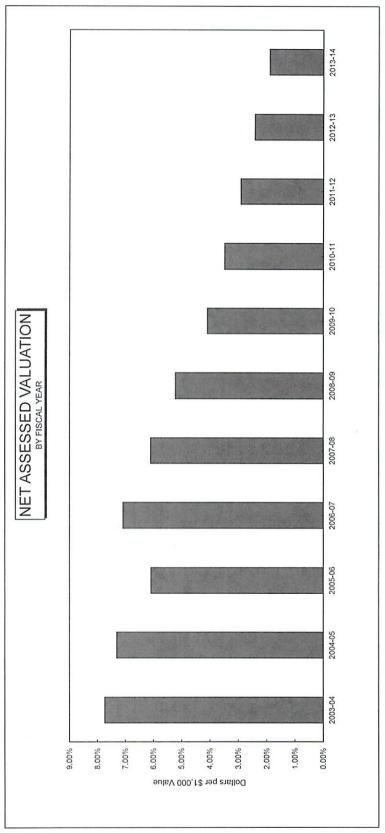

ad valorem taxes.)

# DEBT SERVICE FUND - SUMMARY OF G.O. BONDS OUTSTANDING

| AMOUNT<br>OUTSTANDING<br>07/01/14 | 2,275,000                | 3,225,000         | 5,500,000  |
|-----------------------------------|--------------------------|-------------------|------------|
| PAID THRU<br>06/30/14             | 2,225,000                | 11,775,000        | 14,000,000 |
| ORIGINAL<br>ISSUE AMT             | 4,500,000                | 15,000,000        | 19,500,000 |
| MATURITY<br>DATE                  | 05/01/21                 | 02/01/17          | TOTALS     |
| ISSUE<br>DATE                     | 05/01/06                 | 12/28/01          |            |
| TYPE BOND                         | G O 2006 - Public Safety | G O 2002 - Street |            |

## GENERAL STATISTICAL INFORMATION



ACTUAL TAX RATES AS LEVIED PER \$1,000 ASSESSED VALUATION

|                                     | r.      |         |         |         |         |         |         |         |         |         |         |
|-------------------------------------|---------|---------|---------|---------|---------|---------|---------|---------|---------|---------|---------|
| Crutcho<br>School<br>Tax Rate       | 49.47   | 46.68   | 48.6    | 47.56   | 48.14   | 48.18   | 46.96   | 64.02   | 62.01   | 63.87   | 59.95   |
| Oklahoma City<br>School<br>Tax Rate | 54.44   | 57.84   | 58.02   | 57.07   | 56.73   | 52.48   | 58.43   | 58.70   | 62.09   | 59.29   | 60.39   |
| Choctaw<br>School<br>Tax Rate       | 63.85   | 61.33   | 62.33   | 62.60   | 63.11   | 99.99   | 68.50   | 69.41   | 70.22   | 72.49   |