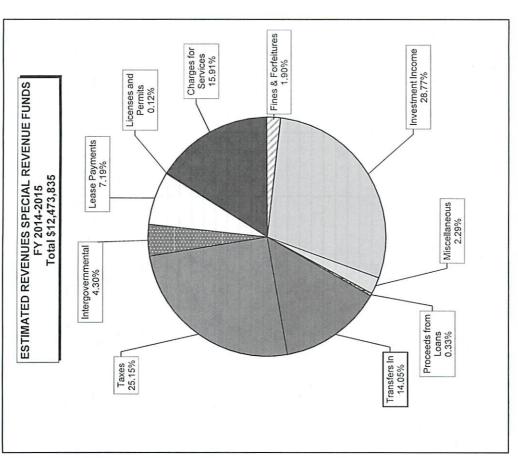

ospital                          | 2,633,818                        | 9,493,646                                     | 4,899,200                                 | 9,496,230                        |
| Transfers                         | 1,363,146                        | 3,277,930                                     | 3,295,432                                 | 2,162,709                        |
| TOTAL EXPENDITURES                | 10,249,838                       | 22,847,904                                    | 16,530,121                                | 18,886,671                       |
| RESERVE OF FUND BALANCE           |                                  |                                               | I                                         | 38,496                           |





# BUDGET SUMMARY BY DEPARTMENT & CATEGORY FISCAL YEAR 2014 - 2015 EXPENDITURES

| FUND<br>NO. | FUND<br>DESCRIPTION                 | PERSONAL