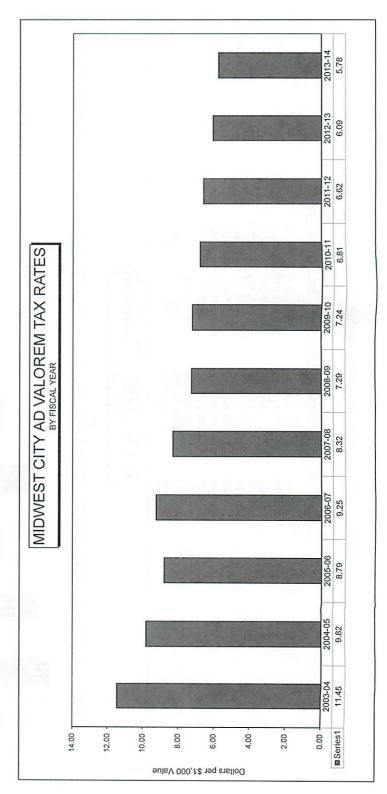

r>Tax Rate   | 16.62   | 16.50   | 16.35   | 18.29   | 17.67   | 17.30   | 17.40   | 17.32   | 17.18   | 17.10   | 17.02   |
| County<br>Tax Rate                  | 23.15   | 22.99   | 22.90   | 22.81   | 22.29   | 23.18   | 24.79   | 24.27   | 24.06   | 23.97   | 23.87   |
| City<br>Tax Rate                    | 11.45   | 9.82    | 8.79    | 9.25    | 8.32    | 7.29    | 7.24    | 6.81    | 6.62    | 60.9    | 5.78    |
| Fiscal Year                         | 2003-04 | 2004-05 | 2005-06 | 2006-07 | 2007-08 | 2008-09 | 2009-10 | 2010-11 | 2011-12 | 2012-13 | 2013-14 |

Note: There are four school districts within the City Limits of Midwest City. To know your total tax rate you would follow the below listed formula:

City Rate + County Rate + Rose State Rate + School Rate = Total Tax Rate



# Internal Funds

## City of Midwest City, Oklahoma

### Internal Service

#### Index

| Page<br><u>Number</u>            | 197<br>198<br>199                                     | 200<br>204<br>207<br>210<br>213                                                                                      |
|----------------------------------|-------------------------------------------------------|----------------------------------------------------------------------------------------------------------------------|
| Fund / Department<br>Description | Fund Summary<br>Budget Charts<br>Fund Balance Summary | Individual Funds: Public Works Administration Fleet Services Surplus Property Risk Management Life & Health Benefits |
| Fund / Department<br>*Number     |