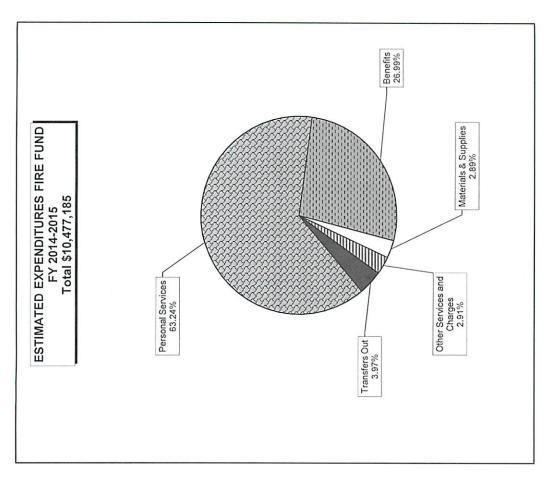

|
| Transfers Out                | 166,000                          | 00 466,000                                    | 466,000                                   | 416,000                          |
| TOTAL EXPENDITURES           | 8,978,794                        | 10,318,516                                    | 10,110,805                                | 10,477,185                       |
| RESERVE OF FUND BALANCE      |                                  | 1                                             | II                                        | 503,059                          |
|                              |                                  |                                               |                                           |                                  |





|                  |                       | METHE                         |
|------------------|-----------------------|-------------------------------|
|                  | (64)                  | IAPETT                        |
| FUND: FIRE (040) | DEPARTMENT: FIRE (64) | DEDADTMENT HEAD. IABETT METHE |

| DEPARTMENT HEAD: JARETT METHENY | ETT METHEN                       | >          |                        |                              | PERSONAL SERVICES (SWORN EMPLOYEES)    |
|---------------------------------|----------------------------------|------------|------------------------|------------------------------|----------------------------------------|
|                                 |                                  | AMENDED    | ESTIMATED              |